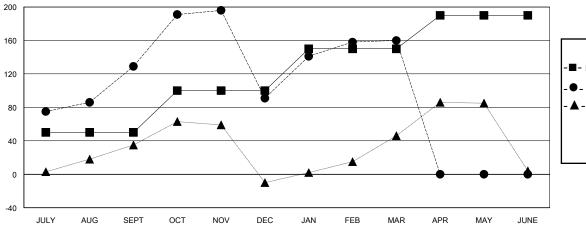

## GOALS AND ACTUAL MEMBERS CUMULATIVE

| - <b>II</b> - ME | MBER | GROWTH | NET | GOAL |
|------------------|------|--------|-----|------|
|------------------|------|--------|-----|------|

- ■ - MEMBER GROWTH ACTUAL

- ▲ - LAST YEAR MEMBERSHIP ACTUAL

| DROPPED CLUBS: 0 |     |
|------------------|-----|
| DROPPED MEMBERS  |     |
| DECEASED         | 5   |
| CLUB CANCELLED   | 0   |
| OTHER            | 287 |
| TOTAL            | 292 |

## District 307B1

Results as of: 3/31/2024

| GMT: LOCATION INDONESIA | GMT CA |
|-------------------------|--------|
|-------------------------|--------|

| Clubs                 |               |           | Members               |               |                       |                         |                                                    |
|-----------------------|---------------|-----------|-----------------------|---------------|-----------------------|-------------------------|----------------------------------------------------|
| RESULTS FOR 2023-2024 |               |           | RESULTS FOR 2023-2024 |               |                       |                         |                                                    |
| QUARTER               | NEW CLUB GOAL | NEW CLUBS | DROPPED CLUBS         | QUARTER MEMB  | ER GROWTH NET<br>GOAL | MEMBER GROWTH<br>ACTUAL | DROPPED<br>MEMBERS ACTUAL<br>(including transfers) |
| JULY/AUG/SEPT         | 4             | 4         | 0                     | JULY/AUG/SEPT | 50                    | 186                     | 41                                                 |
| OCT/NOV/DEC           | 2             | 1         | 0                     | OCT/NOV/DEC   | 50                    | 119                     | 153                                                |
| JAN/FEB/MAR           | 1             | 3         | 0                     | JAN/FEB/MAR   | 50                    | 181                     | 99                                                 |
| APR/MAY/JUNE          | 1             | 0         | 0                     | APR/MAY/JUNE  | 40                    | 0                       | 0                                                  |