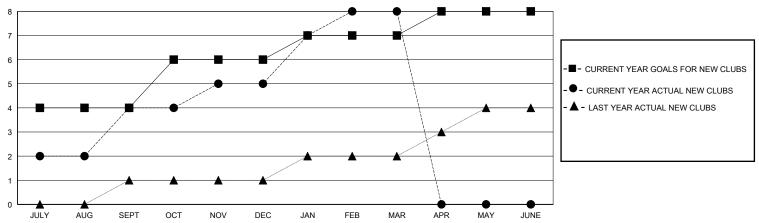

## GOALS AND ACTUAL NEW CLUBS CUMULATIVE

## District 307B1

Results as of: 3/31/2024

| GMT: LOCATION INDONESIA | GMT CA |
|-------------------------|--------|
|-------------------------|--------|

| Clubs                 |               |           | Members               |               |                       |                         |                                                    |
|-----------------------|---------------|-----------|-----------------------|---------------|-----------------------|-------------------------|----------------------------------------------------|
| RESULTS FOR 2023-2024 |               |           | RESULTS FOR 2023-2024 |               |                       |                         |                                                    |
| QUARTER               | NEW CLUB GOAL | NEW CLUBS | DROPPED CLUBS         | QUARTER MEMB  | ER GROWTH NET<br>GOAL | MEMBER GROWTH<br>ACTUAL | DROPPED<br>MEMBERS ACTUAL<br>(including transfers) |
| JULY/AUG/SEPT         | 4             | 4         | 0                     | JULY/AUG/SEPT | 50                    | 186                     | 41                                                 |
| OCT/NOV/DEC           | 2             | 1         | 0                     | OCT/NOV/DEC   | 50                    | 119                     | 153                                                |
| JAN/FEB/MAR           | 1             | 3         | 0                     | JAN/FEB/MAR   | 50                    | 181                     | 99                                                 |
| APR/MAY/JUNE          | 1             | 0         | 0                     | APR/MAY/JUNE  | 40                    | 0                       | 0                                                  |